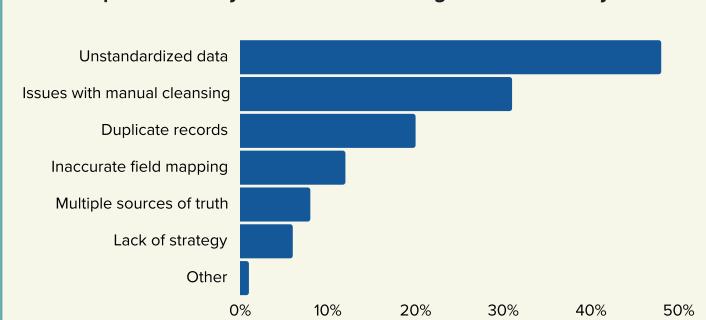

#### **DATA MIGRATIONS**

What problems do you face when moving data between systems?